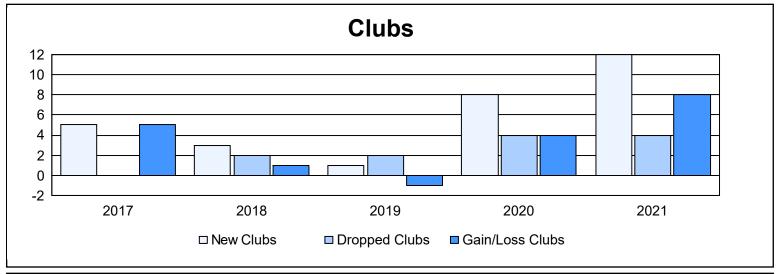

District R 3 As of June 2021 Cumulative

| Year      | New<br>Clubs | Dropped<br>Clubs | Gain/<br>Loss<br>Clubs | New<br>Members | Charter<br>Members | Reinstate<br>Members | Transfer<br>Members | Total<br>Member<br>Added | Total<br>Members<br>Dropped | Gain/<br>Loss<br>Members |
|-----------|--------------|------------------|------------------------|----------------|--------------------|----------------------|---------------------|--------------------------|-----------------------------|--------------------------|
| 2016-2017 | 5            | 0                | 5                      | 228            | 149                | 7                    | 0                   | 384                      | 97                          | 287                      |
| 2017-2018 | 3            | 2                | 1                      | 127            | 67                 | 51                   | 1                   | 246                      | 415                         | -169                     |
| 2018-2019 | 1            | 2                | -1                     | 33             | 24                 | 3                    | 0                   | 60                       | 214                         | -154                     |
| 2019-2020 | 8            | 4                | 4                      | 65             | 153                | 7                    | 1                   | 226                      | 163                         | 63                       |
| 2020-2021 | 12           | 4                | 8                      | 115            | 174                | 1                    | 9                   | 299                      | 222                         | 77                       |
| Average   | 6            | 2                | 3                      | 114            | 113                | 14                   | 2                   | 243                      | 222                         | 21                       |